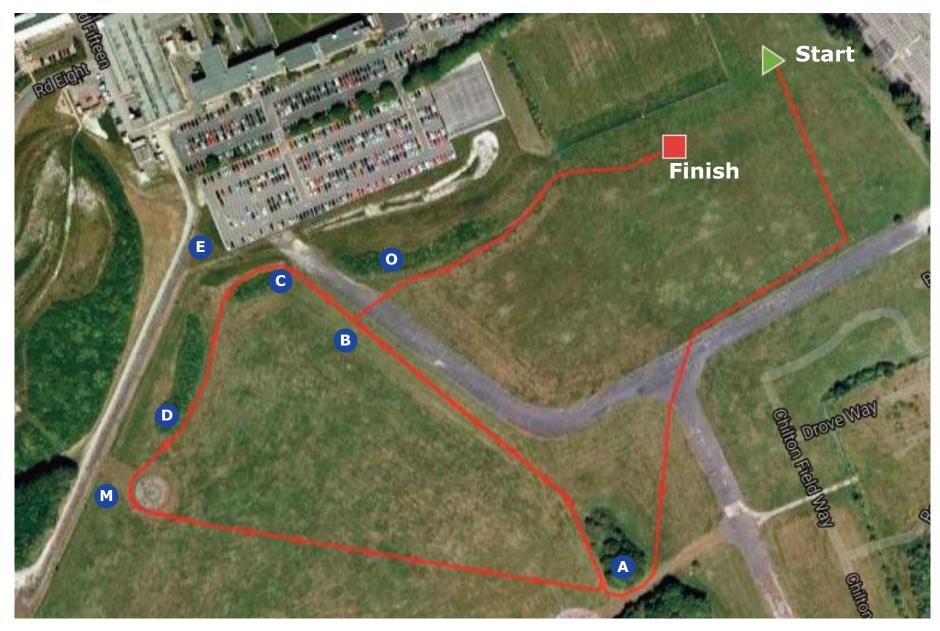

Race Nos. 3 & 4 - U13 Girls & Boys Start - (Two laps - A - B - C - D - M) - A - B - O - Finish Course Distance: 2430 m

**Race No. 5 - U15/U17 Girls** Start - A - B - C - D - E - (Two laps - F - H - I - J - K - L) - M - A - B - O - Finish Course Distance: 3830 m