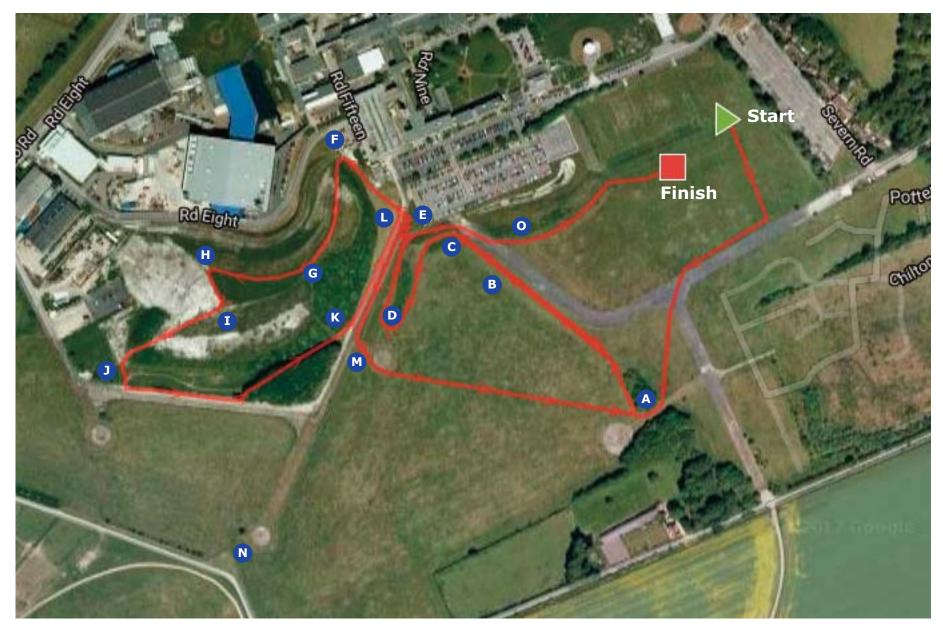

Race No. 0 - U9 Girls & Boys Start - A - B - C - D - E - O - Finish Course Distance: 1280 m

Race Nos. 1 & 2 - U11 Girls & Boys Start - (One lap - A - B - C - D - M) - A - B - O - Finish Course Distance: 1670 m

Race Nos. 3 & 4 - U13 Girls & Boys Start - (Two laps - A - B - C - D - M) - A - B - O - Finish Course Distance: 2430 m

**Race No. 5 - U15/U17 Girls** Start - A - B - C - D - E - (Two laps - F - H - I - J - K - L) - M - A - B - O - Finish Course Distance: 3830 m

**Race No. 6 - U15/U17 Boys** Start - (Two laps - A - B - C - D - E - F - G - H - I - J - K - L - M) - A - B - O - Finish Course Distance: 4900 m

Race No. 7 - U20 / Senior / Veteran Women Start - A - B - C - D - E - M -(Two laps - A - B - C - D - E - F - G - H - I - J - K - L - M) - A - B - C - D - E - O - Finish Course Distance: 6300 m

**Race No. 8 - U20 / Senior / Veteran Men** Start - (Three laps - A - B - C - D - E - F - G - H - I - J - K - L - M - N) - A - B - C - D - E - O - Finish Course Distance: 8440 m