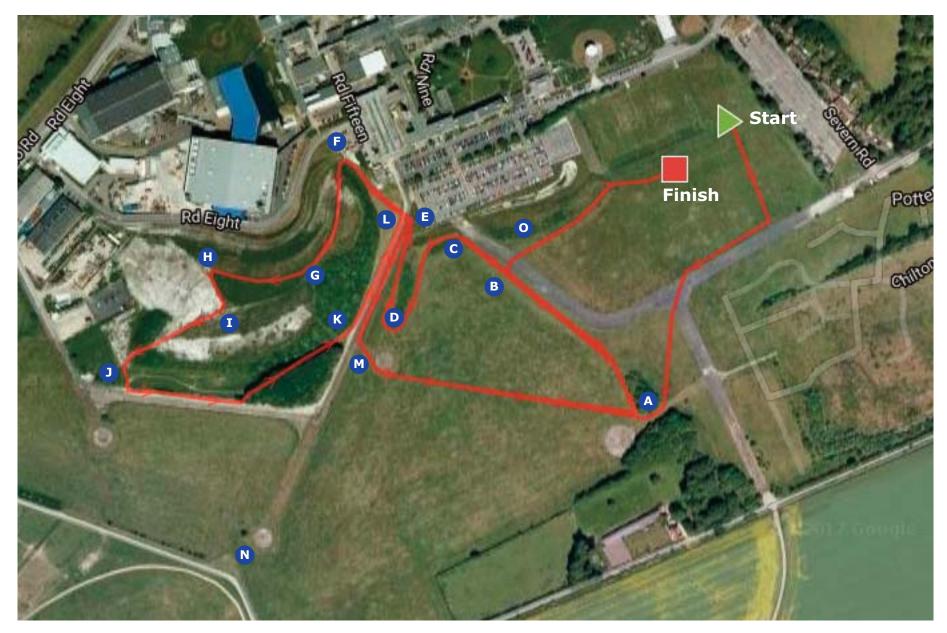

**Race No. 6 - U15/U17 Boys** Start - (Two laps - A - B - C - D - E - F - G - H - I - J - K - L - M) - A - B - O - Finish Course Distance: 4900 m

Race No. 7 - U20 / Senior / Veteran Women Start - A - B - C - D - E - M -(Two laps - A - B - C - D - E - F - G - H - I - J - K - L - M) - A - B - C - D - E - O - Finish Course Distance: 6300 m

**Race No. 8 - U20 / Senior / Veteran Men** Start - (Three laps - A - B - C - D - E - F - G - H - I - J - K - L - M - N) - A - B - C - D - E - O - Finish Course Distance: 8440 m