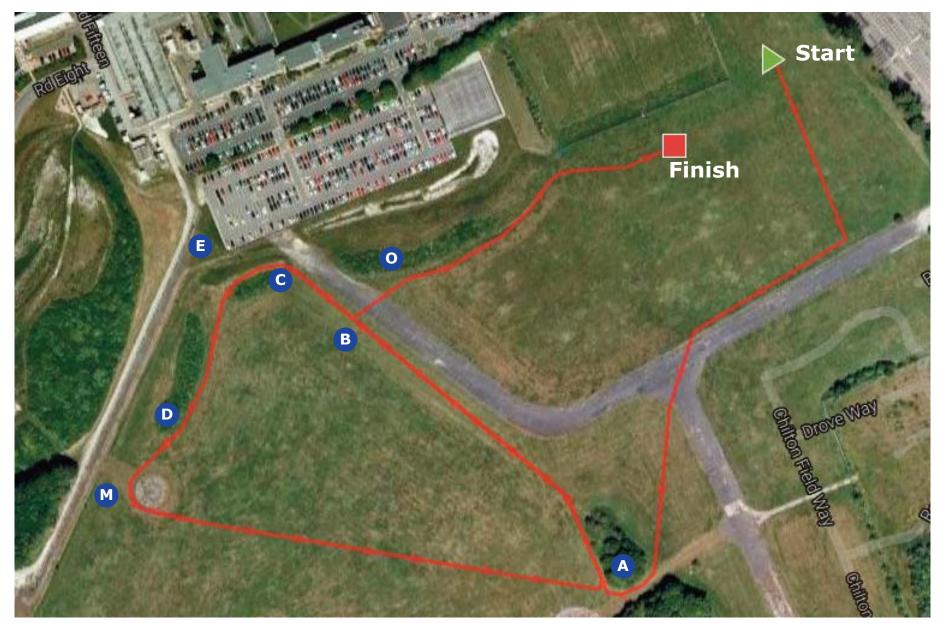

Race Nos. 3 & 4 - U13 Girls & Boys Start - (Two laps - A - B - C - D - M) - A - B - O - Finish Course Distance: 2430 m

**Race No. 5 - U15/U17 Girls** Start - A - B - C - D - E - (Two laps - F - H - I - J - K - L) - M - A - B - O - Finish Course Distance: 3830 m

**Race No. 6 - U15/U17 Boys** Start - (Two laps - A - B - C - D - E - F - G - H - I - J - K - L - M) - A - B - O - Finish Course Distance: 4900 m

Race No. 7 - U20 / Senior / Veteran Women Start - A - B - C - D - E - M -(Two laps - A - B - C - D - E - F - G - H - I - J - K - L - M) - A - B - C - D - E - O - Finish Course Distance: 6300 m