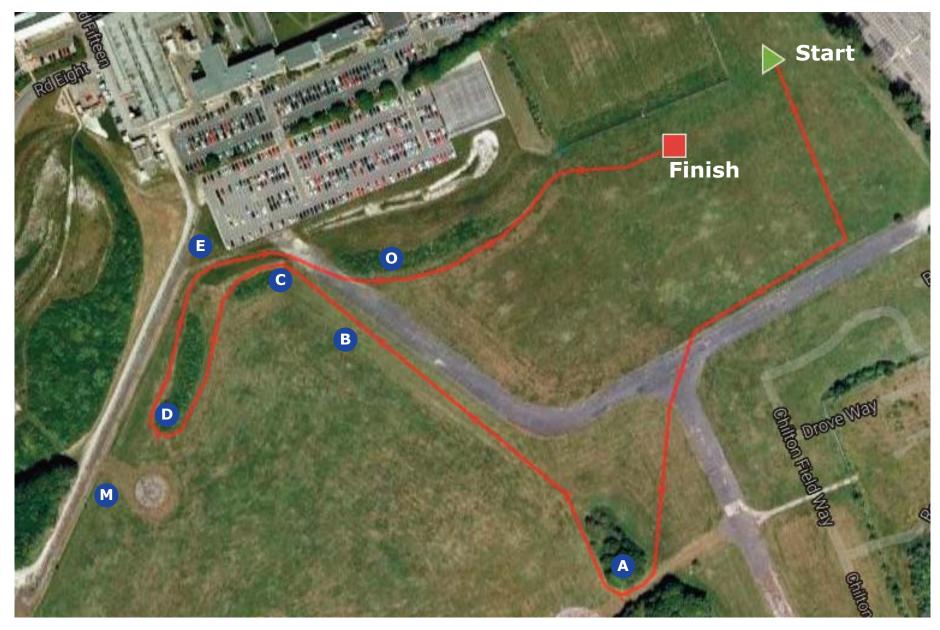

Race No. 0 - U9 Girls & Boys Start - A - B - C - D - E - O - Finish Course Distance: 1280 m

Race Nos. 1 & 2 - U11 Girls & Boys Start - (One lap - A - B - C - D - M) - A - B - O - Finish Course Distance: 1670 m