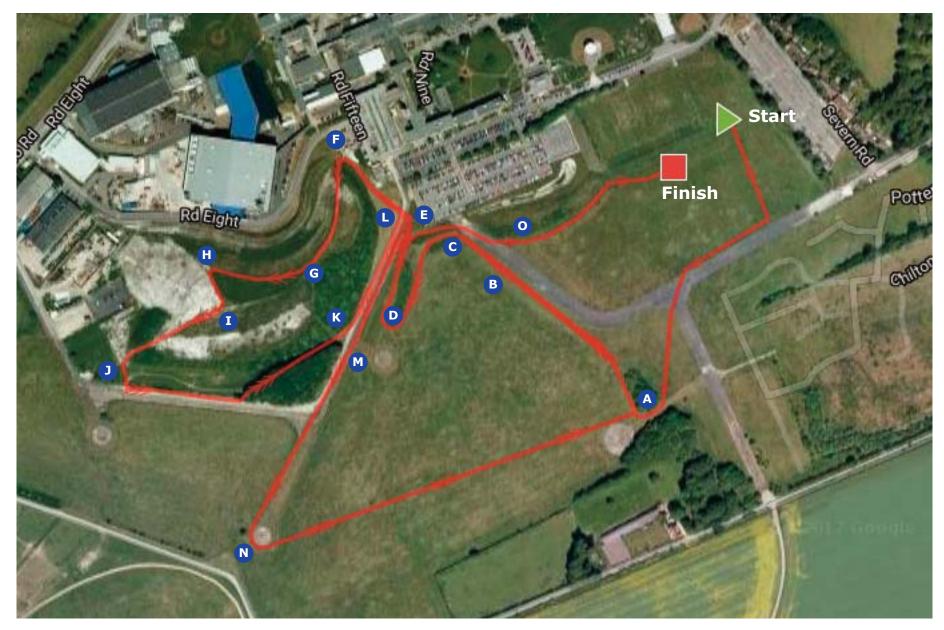

Race No. 0 - U9 Girls & Boys Start - A - B - C - D - E - O - Finish Course Distance: 1280 m

Race Nos. 1 & 2 - U11 Girls & Boys Start - (One lap - A - B - C - D - M) - A - B - O - Finish Course Distance: 1670 m

Race Nos. 3 & 4 - U13 Girls & Boys Start - (Two laps - A - B - C - D - M) - A - B - O - Finish Course Distance: 2430 m

**Race No. 5 - U15/U17 Girls** Start - A - B - C - D - E - (Two laps - F - H - I - J - K - L) - M - A - B - O - Finish Course Distance: 3830 m

**Race No. 6 - U15/U17 Boys** Start - (Two laps - A - B - C - D - E - F - G - H - I - J - K - L - M) - A - B - O - Finish Course Distance: 4900 m

Race No. 7 - U20 / Senior / Veteran Women Start - A - B - C - D - E - M -(Two laps - A - B - C - D - E - F - G - H - I - J - K - L - M) - A - B - C - D - E - O - Finish Course Distance: 6300 m

**Race No. 8 - U20 / Senior / Veteran Men** Start - (Three laps - A - B - C - D - E - F - G - H - I - J - K - L - M - N) - A - B - C - D - E - O - Finish Course Distance: 8440 m